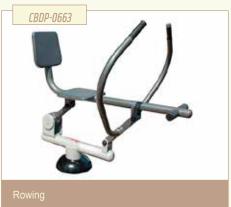

## Healthy training circuits and calistenics

Whee

Calistenics circuit

CBDP-0653

CBDP-0654

Cross-country skiing

Swinging

Waist

64 | 65

The bio-health circuits provide the opportunity to exercise in the open air, improving users' wellbeing and quality of life. They can be produced in any colour.