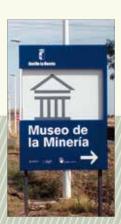

# **Posters**

Sign for Natural Spaces in Castilla La Mancha, optional wooden or metal post

Direction indicator with information sign at start of a stage GR 247 Southern Woodlands Trail, Sierras de Cazorla, Segura y Las Villas Natural Park (Jaén)