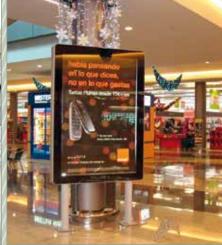

# Displays

Display in framed wood, optional round or square post

Display with printed vinyl on fibre board, optional single post