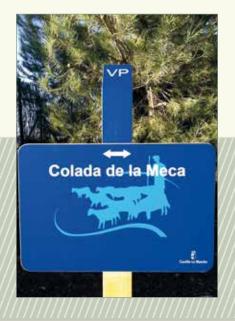

# **Posters**

Sign for Natural Spaces in Castilla La Mancha, optional wooden or metal post

Direction indicator with information sign at start of a stage GR 247 Southern Woodlands Trail, Sierras de Cazorla, Segura y Las Villas Natural Park (Jaén)