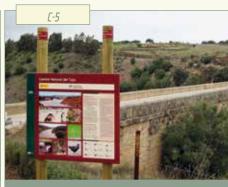

# **Posters**

Sign for Natural Spaces in Castilla La Mancha, optional wooden or metal post

Direction indicator with information sign at start of a stage GR 247 Southern Woodlands Trail, Sierras de Cazorla, Segura y Las Villas Natural Park (Jaén)

# Displays

Display in framed wood, optional round or square post

Display with printed vinyl on fibre board, optional single post