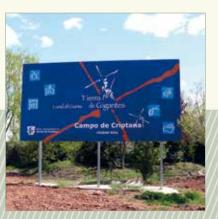

# **Posters**

Sign for Natural Spaces in Castilla La Mancha, optional wooden or metal post

Direction indicator with information sign at start of a stage GR 247 Southern Woodlands Trail, Sierras de Cazorla, Segura y Las Villas Natural Park (Jaén)