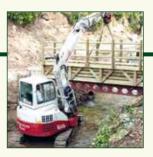

## Bridges

Square posted bridge

Mixed metal-wood nedestrian walkway

## Walkways

56 | 57