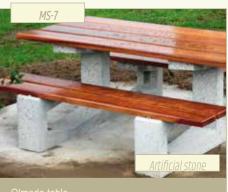

Tables

**Bollards** 

### Tables

Agua Viva table Preparation of the Agua Viva reservoir and its surroundings, Almansa (Albacete)