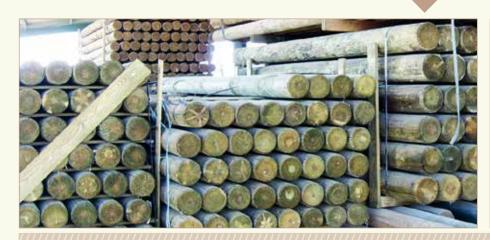

#### Timber for outdoor use

Class IV treated wood for exterior surfaces. We have a large stock of lathed posts available, along with laminated wood, solid timber, railway sleepers, green sleepers, tropical timber, etc.