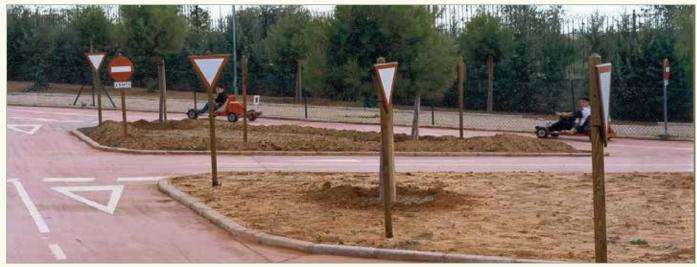

#### Signage

Rural and/or urban signage fulfils an essential function for the use and enjoyment of scenarios: guide and inform users.

The boom in inland tourism has highlighted the need to indicate and promote the cultural and environmental values of the surroundings as a way to make rural settings more dynamic.

Our team has technical experts in urban signage, qualified specialists in signposting hiking and mountain biking routes. We have extensive experience in the design, signage and equipment of prepared paths and routes covering any topic: nature walks, urban paths, cultural, ornithological, and riding routes, archaeology, ethnography, etc.

PROARTE is the national benchmark for the signposting of BTT routes, paths of tourist interest, short, long or local hiking routes.

Fitting out parks or gardens, fields, beaches or hillsides