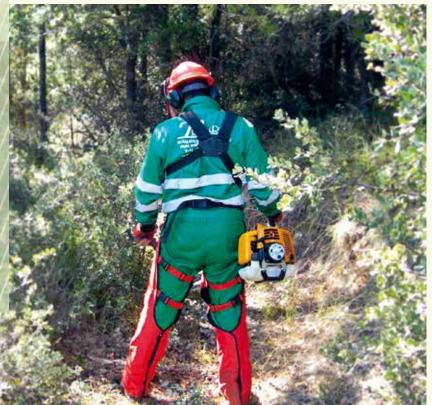

# Forestry work and the conservation of the environment

Forestry work in natural spaces are fundamental for their correct conservation. At PROARTE, we are committed to respecting the environment and devote special efforts to its conservation as well as the recovery of the environmental values of natural settings.

Our team takes charge of the initial clearance, preparation and maintenance of roads, greenways, hiking routes, natural paths, routes, trails, etc.