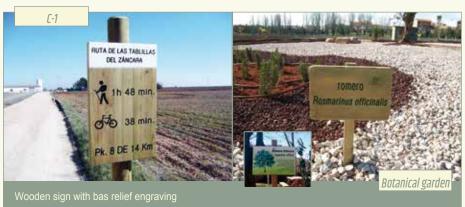

#### Signage

Rural and/or urban signage fulfils an essential function for the use and enjoyment of scenarios: guide and inform users.

The boom in inland tourism has highlighted the need to indicate and promote the cultural and environmental values of the surroundings as a way to make rural settings more dynamic.

Our team has technical experts in urban signage, qualified specialists in signposting hiking and mountain biking routes. We have extensive experience in the design, signage and equipment of prepared paths and routes covering any topic: nature walks, urban paths, cultural, ornithological, and riding routes, archaeology, ethnography, etc.

PROARTE is the national benchmark for the signposting of BTT routes, paths of tourist interest, short, long or local hiking routes.

Fitting out parks or gardens, fields, beaches or hillsides