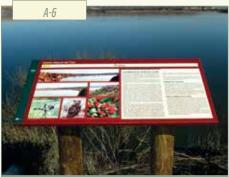

# Displays

Display in framed wood, optional round or square post

Display with printed vinyl on fibre board, optional single post