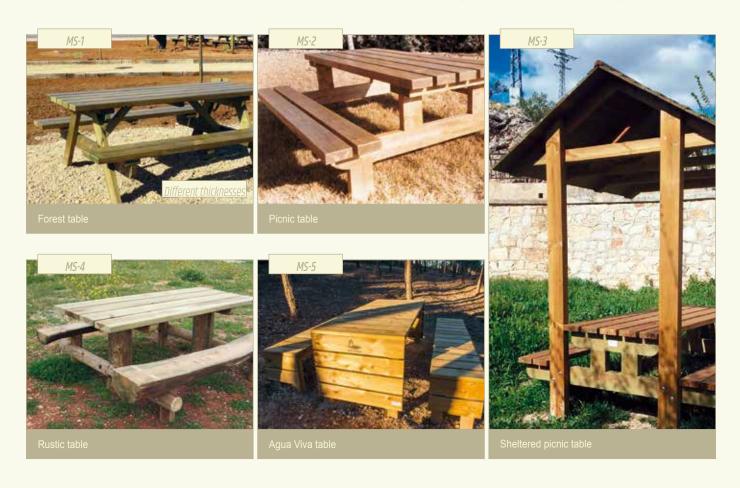

Tables

**Bollards** 

### Tables

Agua Viva table Preparation of the Agua Viva reservoir and its surroundings, Almansa (Albacete)