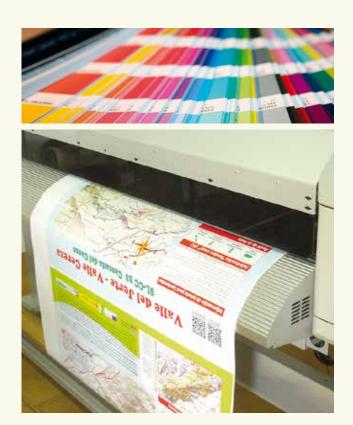

### Design, printing and vinyling

The design is a fundamental part of any project; colours, fonts, media ... everything contributes to a better interpretation and understanding of the contents.

PROARTE offers the design, printing and vinyling of all kinds of graphic elements, providing digital printing, 3D signs, advertising hoardings, canvases, posters, etc.

And for the appropriate dissemination of your project, we offer design and layout services for promotional materials: leaflets, flyers, local guides, books and small publications, etc. As well as the design and programming of web sites and the implementation of the latest technologies to facilitate accessibility.