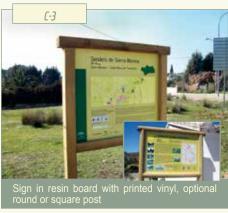

# Displays

Display in framed wood, optional round or square post

Display with printed vinyl on fibre board, optional single post