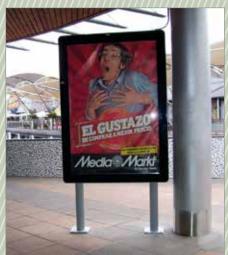

# **Posters**

Sign for Natural Spaces in Castilla La Mancha, optional wooden or metal post

Direction indicator with information sign at start of a stage GR 247 Southern Woodlands Trail, Sierras de Cazorla, Segura y Las Villas Natural Park (Jaén)