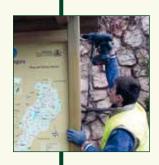

#### Signage

Rural and/or urban signage fulfils an essential function for the use and enjoyment of scenarios: guide and inform users.

The boom in inland tourism has highlighted the need to indicate and promote the cultural and environmental values of the surroundings as a way to make rural settings more dynamic.

Our team has technical experts in urban signage, qualified specialists in signposting hiking and mountain biking routes. We have extensive experience in the design, signage and equipment of prepared paths and routes covering any topic: nature walks, urban paths, cultural, ornithological, and riding routes, archaeology, ethnography, etc.