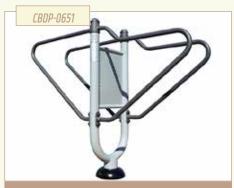

## Healthy training circuits and calistenics

Whee

Calistenics circuit

CBDP-0653

CBDP-0654

Cross-country skiing

Swinging

Waist

64 | 65

The bio-health circuits provide the opportunity to exercise in the open air, improving users' wellbeing and quality of life. They can be produced in any colour.