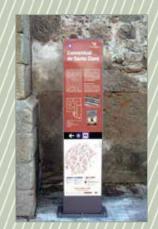

# Displays

Display in framed wood, optional round or square post

Display with printed vinyl on fibre board, optional single post

# **Supporting accessibility**

We strive to offer adapted or accessible signage: tactile signs in braille and high relief or the integration of AUDIOHELP systems.

Signage certified in accordance with UNE standards.