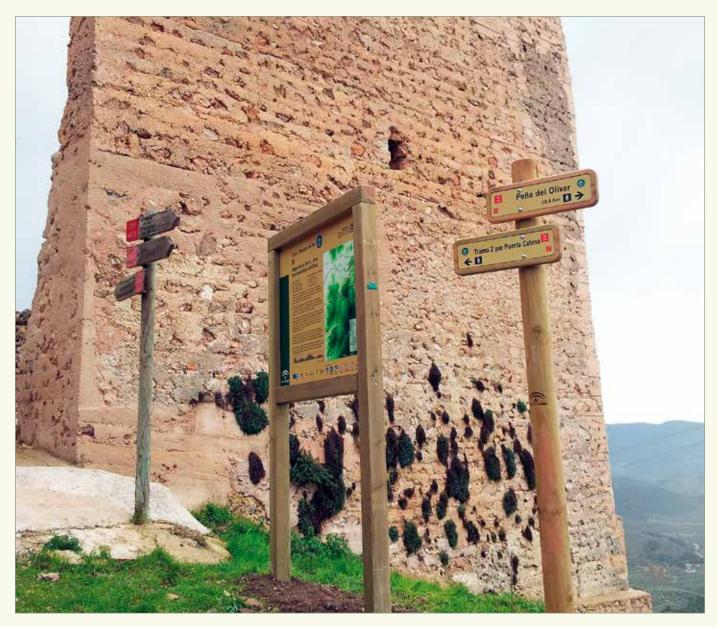

# **Posters**

Sign for Natural Spaces in Castilla La Mancha, optional wooden or metal post

Direction indicator with information sign at start of a stage GR 247 Southern Woodlands Trail, Sierras de Cazorla, Segura y Las Villas Natural Park (Jaén)

# Displays

Display in framed wood, optional round or square post

Display with printed vinyl on fibre board, optional single post