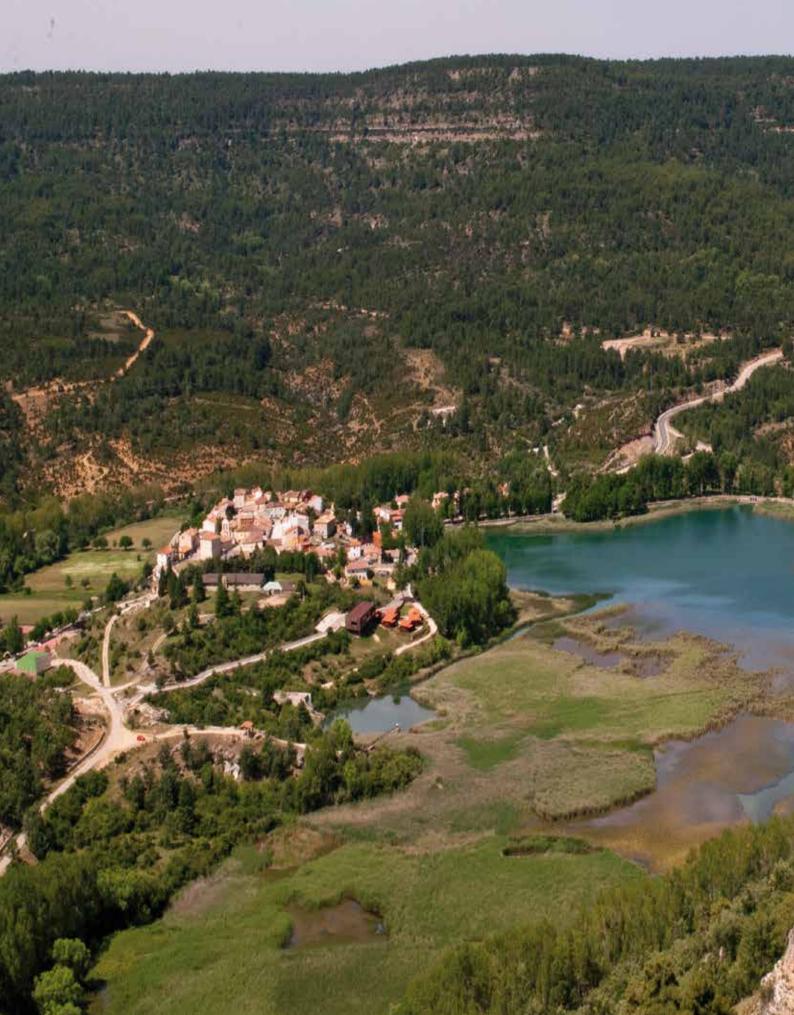

#### Signage

Rural and/or urban signage fulfils an essential function for the use and enjoyment of scenarios: guide and inform users.

The boom in inland tourism has highlighted the need to indicate and promote the cultural and environmental values of the surroundings as a way to make rural settings more dynamic.

Our team has technical experts in urban signage, qualified specialists in signposting hiking and mountain biking routes. We have extensive experience in the design, signage and equipment of prepared paths and routes covering any topic: nature walks, urban paths, cultural, ornithological, and riding routes, archaeology, ethnography, etc.

PROARTE is the national benchmark for the signposting of BTT routes, paths of tourist interest, short, long or local hiking routes.

Fitting out parks or gardens, fields, beaches or hillsides