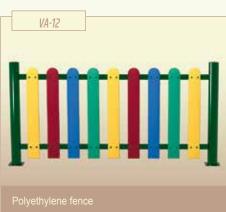

### Fences

Pyrenees fence Preparation of natural space in Sort (Lleida)

52 | 53