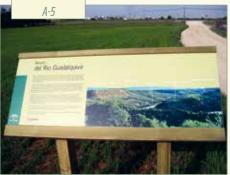

# **Posters**

Sign for Natural Spaces in Castilla La Mancha, optional wooden or metal post

Direction indicator with information sign at start of a stage GR 247 Southern Woodlands Trail, Sierras de Cazorla, Segura y Las Villas Natural Park (Jaén)