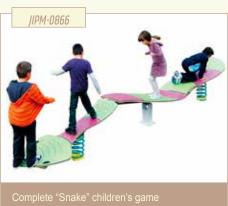

### Children's games

62 | 63

Our range of children's games comes with UNE EN-1176 certification (the European standard guaranteeing the safety and quality of children's play areas).