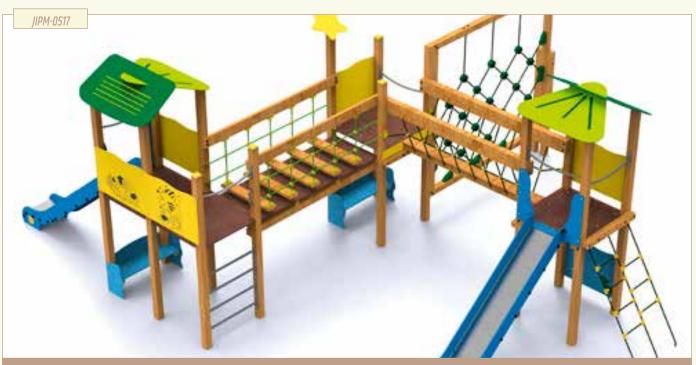

### Children's games

62 | 63

Our range of children's games comes with UNE EN-1176 certification (the European standard guaranteeing the safety and quality of children's play areas).