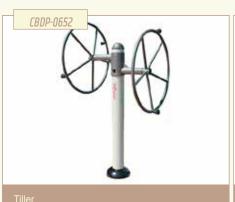

## Healthy training circuits and calistenics

Whee

Calistenics circuit

CBDP-0653

CBDP-0654

Cross-country skiing

Swinging

Waist

64 | 65

The bio-health circuits provide the opportunity to exercise in the open air, improving users' wellbeing and quality of life. They can be produced in any colour.