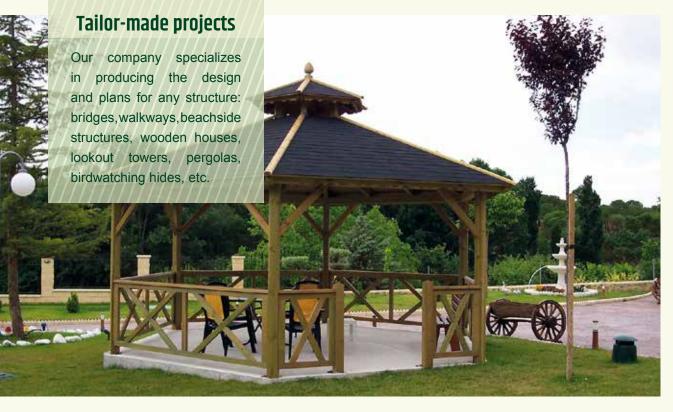

| Equipment                                  |    |
|--------------------------------------------|----|
| Fences                                     | 52 |
| Barriers                                   | 54 |
| Bridges                                    | 55 |
| Walkways                                   | 56 |
| Birdwatching hide                          | 57 |
| Porches and pergolas                       | 58 |
| Kiosks                                     | 58 |
| Observation towers                         | 59 |
| Portable toilets                           | 60 |
| Wooden huts                                | 60 |
| Children's games                           | 62 |
| Sports circuits                            | 63 |
| Healthy training circuits and calisthenics | 64 |
| Timber for outdoor use                     | 65 |
| Heather sunshades                          | 65 |