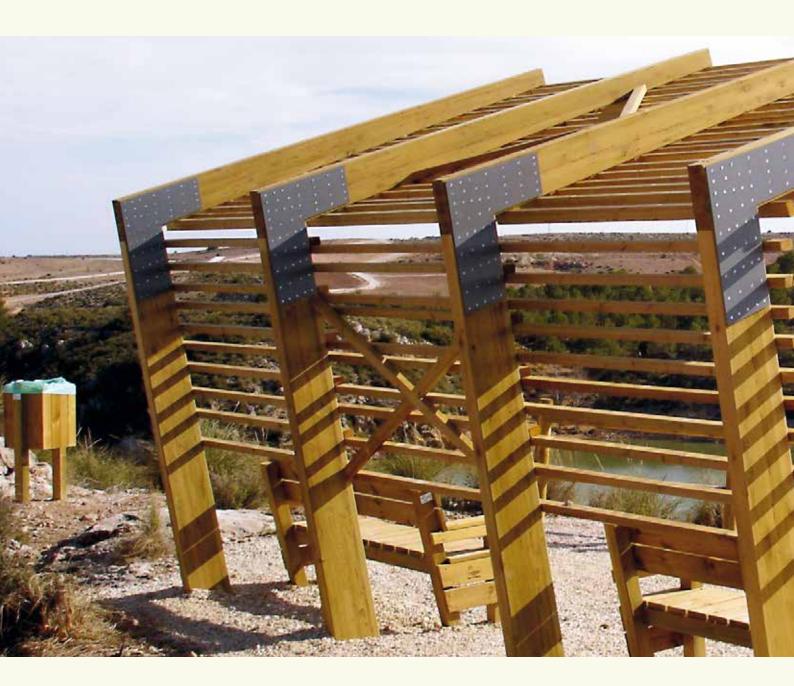

#### Signage

Rural and/or urban signage fulfils an essential function for the use and enjoyment of scenarios: guide and inform users.

The boom in inland tourism has highlighted the need to indicate and promote the cultural and environmental values of the surroundings as a way to make rural settings more dynamic.

Our team has technical experts in urban signage, qualified specialists in signposting hiking and mountain biking routes. We have extensive experience in the design, signage and equipment of prepared paths and routes covering any topic: nature walks, urban paths, cultural, ornithological, and riding routes, archaeology, ethnography, etc.

PROARTE is the national benchmark for the signposting of BTT routes, paths of tourist interest, short, long or local hiking routes.

Fitting out parks or gardens, fields, beaches or hillsides