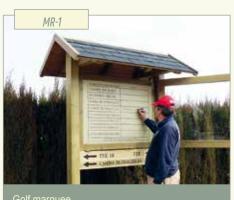

ble to discover an extensive range of products in our catalogue. If you cannot find what you are looking for, you can contact our commercial department and explain your idea to them so that they can turn it into a reality.

We believe in what we do, we create unique, sustainable and environmentally-friendly settings.





Indoor signage



3D signs



## **Arrows**











# **Define your city**

We have available a wide range of vertical signs for city settings: indicators, posters, banners, gantries ... Please enquire!







# **Beacons**







# Other models

We keep a permanent stock of standardized beacons. If your project requires special characteristics, please do not hesitate in consulting us, we can manufacture any model to measure.

# www.e-proarte.com

24 | 25

# Marquees

















Informative marquee Nature path of Tajo

# Personalize your project

Our design and innovation team can develop a tailor-made project for you or abide by the stipulations given in any official signage manual.

# **Posters**









Sign for Natural Spaces in Castilla La Mancha, optional wooden or metal post







Direction indicator with information sign at start of a stage GR 247 Southern Woodlands Trail, Sierras de Cazorla, Segura y Las Villas Natural Park (Jaén)



# Displays









Display in framed wood, optional round or square post



Display with printed vinyl on fibre board, optional single post





# **Supporting accessibility**

We strive to offer adapted or accessible signage: tactile signs in braille and high relief or the integration of AUDIOHELP systems.