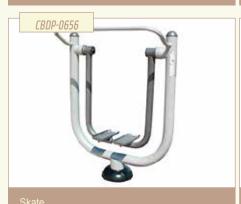

## Healthy training circuits and calistenics

Whee

Calistenics circuit

CBDP-0653

CBDP-0654

Cross-country skiing

Swinging

Waist

64 | 65

The bio-health circuits provide the opportunity to exercise in the open air, improving users' wellbeing and quality of life. They can be produced in any colour.