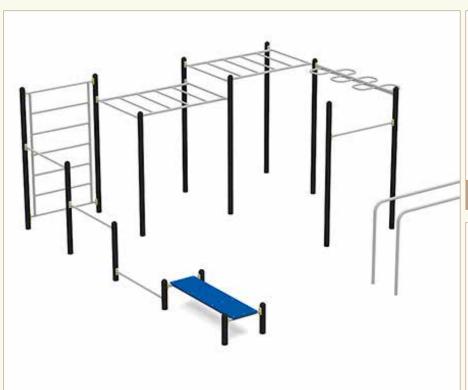

## Healthy training circuits and calistenics

Whee

Calistenics circuit

CBDP-0653

CBDP-0654

Cross-country skiing

Swinging

Waist

64 | 65

The bio-health circuits provide the opportunity to exercise in the open air, improving users' wellbeing and quality of life. They can be produced in any colour.