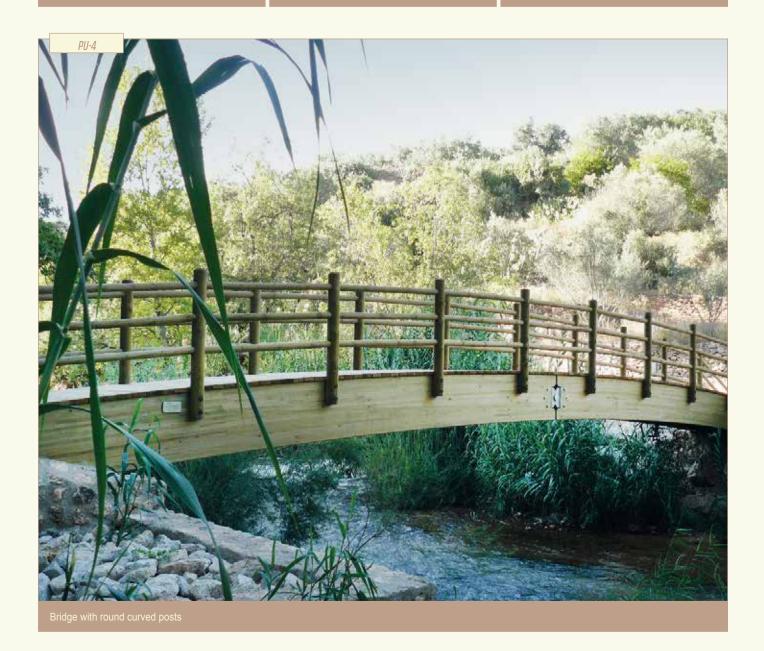

## Bridges

Square posted bridge

Mixed metal-wood nedestrian walkway

## Walkways

56 | 57