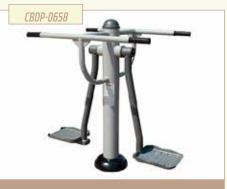

## Healthy training circuits and calistenics

Whee

Calistenics circuit

CBDP-0653

CBDP-0654

Cross-country skiing

Swinging

Waist

64 | 65

The bio-health circuits provide the opportunity to exercise in the open air, improving users' wellbeing and quality of life. They can be produced in any colour.