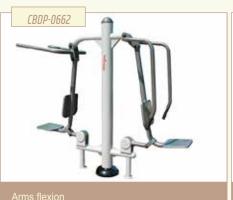

## Healthy training circuits and calistenics

Whee

Calistenics circuit

CBDP-0653

CBDP-0654

Cross-country skiing

Swinging

Waist

64 | 65

The bio-health circuits provide the opportunity to exercise in the open air, improving users' wellbeing and quality of life. They can be produced in any colour.