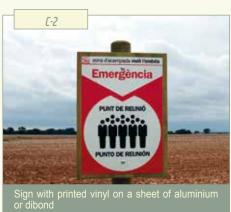

### Design, printing and vinyling

The design is a fundamental part of any project; colours, fonts, media ... everything contributes to a better interpretation and understanding of the contents.

PROARTE offers the design, printing and vinyling of all kinds of graphic elements, providing digital printing, 3D signs, advertising hoardings, canvases, posters, etc.