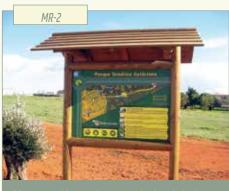

# **Posters**

Sign for Natural Spaces in Castilla La Mancha, optional wooden or metal post

Direction indicator with information sign at start of a stage GR 247 Southern Woodlands Trail, Sierras de Cazorla, Segura y Las Villas Natural Park (Jaén)