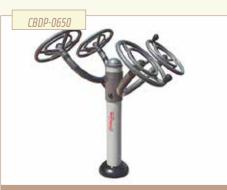

## Healthy training circuits and calistenics

Whee

Calistenics circuit

CBDP-0653

CBDP-0654

Cross-country skiing

Swinging

Waist

64 | 65

The bio-health circuits provide the opportunity to exercise in the open air, improving users' wellbeing and quality of life. They can be produced in any colour.