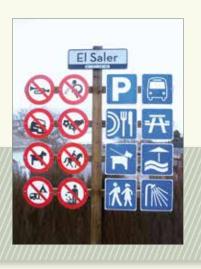

#### Signage

Rural and/or urban signage fulfils an essential function for the use and enjoyment of scenarios: guide and inform users.

The boom in inland tourism has highlighted the need to indicate and promote the cultural and environmental values of the surroundings as a way to make rural settings more dynamic.

Our team has technical experts in urban signage, qualified specialists in signposting hiking and mountain biking routes. We have extensive experience in the design, signage and equipment of prepared paths and routes covering any topic: nature walks, urban paths, cultural, ornithological, and riding routes, archaeology, ethnography, etc.

PROARTE is the national benchmark for the signposting of BTT routes, paths of tourist interest, short, long or local hiking routes.

Fitting out parks or gardens, fields, beaches or hillsides

# **Define your city**

We have available a wide range of vertical signs for city settings: indicators, posters, banners, gantries ... Please enquire!