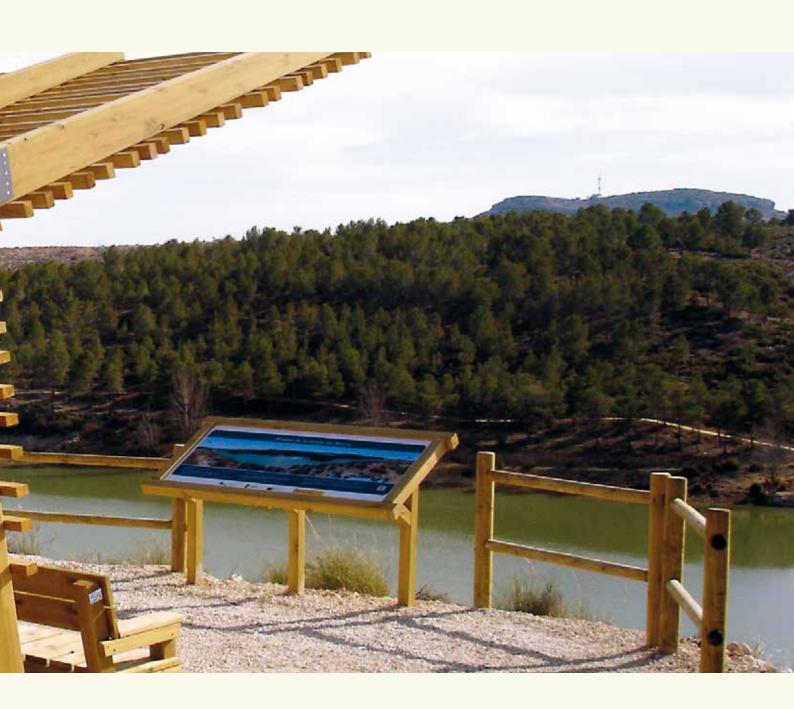

# **Posters**

Sign for Natural Spaces in Castilla La Mancha, optional wooden or metal post

Direction indicator with information sign at start of a stage GR 247 Southern Woodlands Trail, Sierras de Cazorla, Segura y Las Villas Natural Park (Jaén)

# **Supporting accessibility**

We strive to offer adapted or accessible signage: tactile signs in braille and high relief or the integration of AUDIOHELP systems.

Signage certified in accordance with UNE standards.