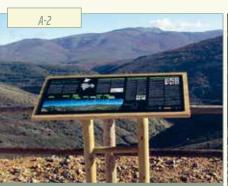

# **Posters**

Sign for Natural Spaces in Castilla La Mancha, optional wooden or metal post

Direction indicator with information sign at start of a stage GR 247 Southern Woodlands Trail, Sierras de Cazorla, Segura y Las Villas Natural Park (Jaén)