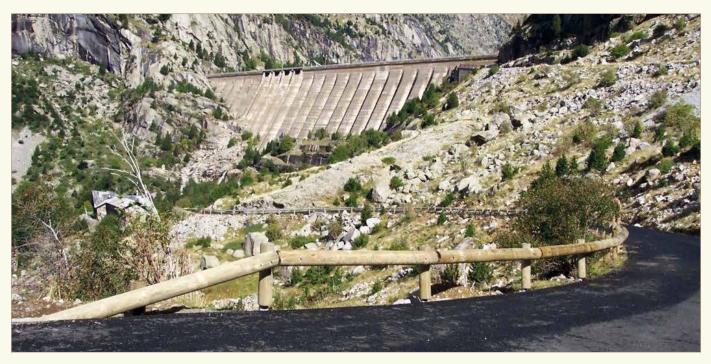

## Bridges

Square posted bridge

Mixed metal-wood nedestrian walkway

## Equipment

## Walkways

56 | 57