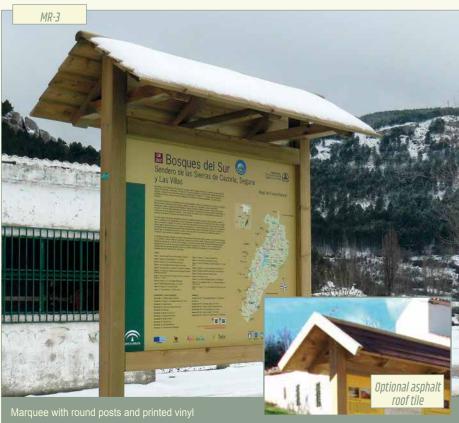

# Marquees

Informative marquee Nature path of Tajo

# Personalize your project

Our design and innovation team can develop a tailor-made project for you or abide by the stipulations given in any official signage manual.