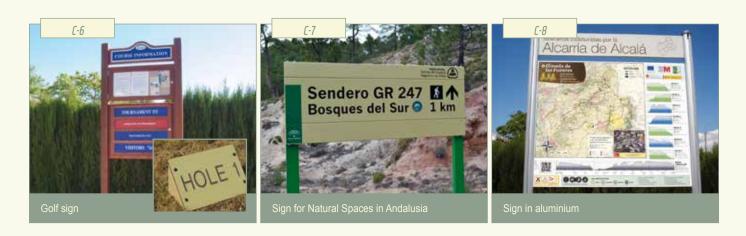

# **Posters**

Sign for Natural Spaces in Castilla La Mancha, optional wooden or metal post

Direction indicator with information sign at start of a stage GR 247 Southern Woodlands Trail, Sierras de Cazorla, Segura y Las Villas Natural Park (Jaén)

# **Monoliths and milestones**

Extensive range of monoliths to provide signage and equipment for tourist routes, cities, industrial estates, etc. Choose your finish: corten steel, stainless steel, aluminium ... Available in different sizes.