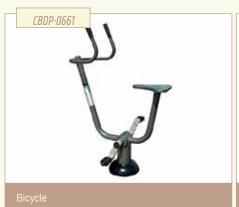

## Healthy training circuits and calistenics

Whee

Calistenics circuit

CBDP-0653

CBDP-0654

Cross-country skiing

Swinging

Waist

64 | 65

The bio-health circuits provide the opportunity to exercise in the open air, improving users' wellbeing and quality of life. They can be produced in any colour.