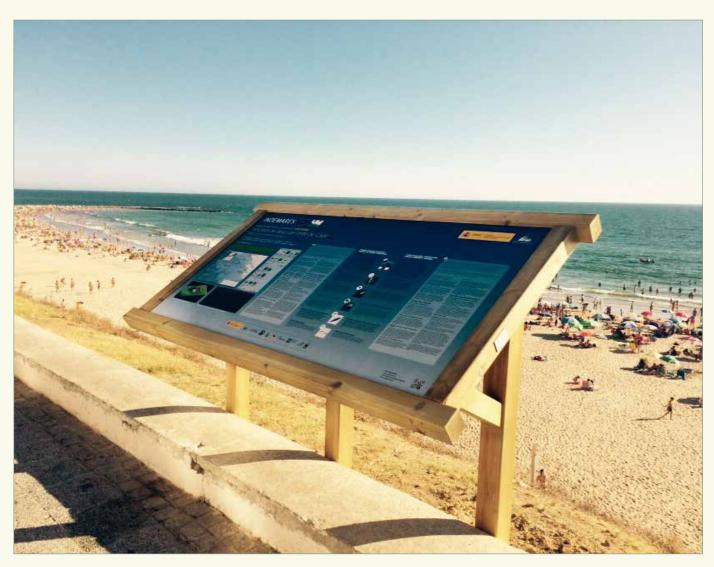

#### Signage

Rural and/or urban signage fulfils an essential function for the use and enjoyment of scenarios: guide and inform users.

The boom in inland tourism has highlighted the need to indicate and promote the cultural and environmental values of the surroundings as a way to make rural settings more dynamic.

Our team has technical experts in urban signage, qualified specialists in signposting hiking and mountain biking routes. We have extensive experience in the design, signage and equipment of prepared paths and routes covering any topic: nature walks, urban paths, cultural, ornithological, and riding routes, archaeology, ethnography, etc.

PROARTE is the national benchmark for the signposting of BTT routes, paths of tourist interest, short, long or local hiking routes.

Fitting out parks or gardens, fields, beaches or hillsides