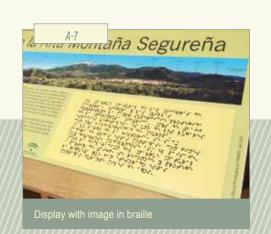

# **Supporting accessibility**

We strive to offer adapted or accessible signage: tactile signs in braille and high relief or the integration of AUDIOHELP systems.

Signage certified in accordance with UNE standards.