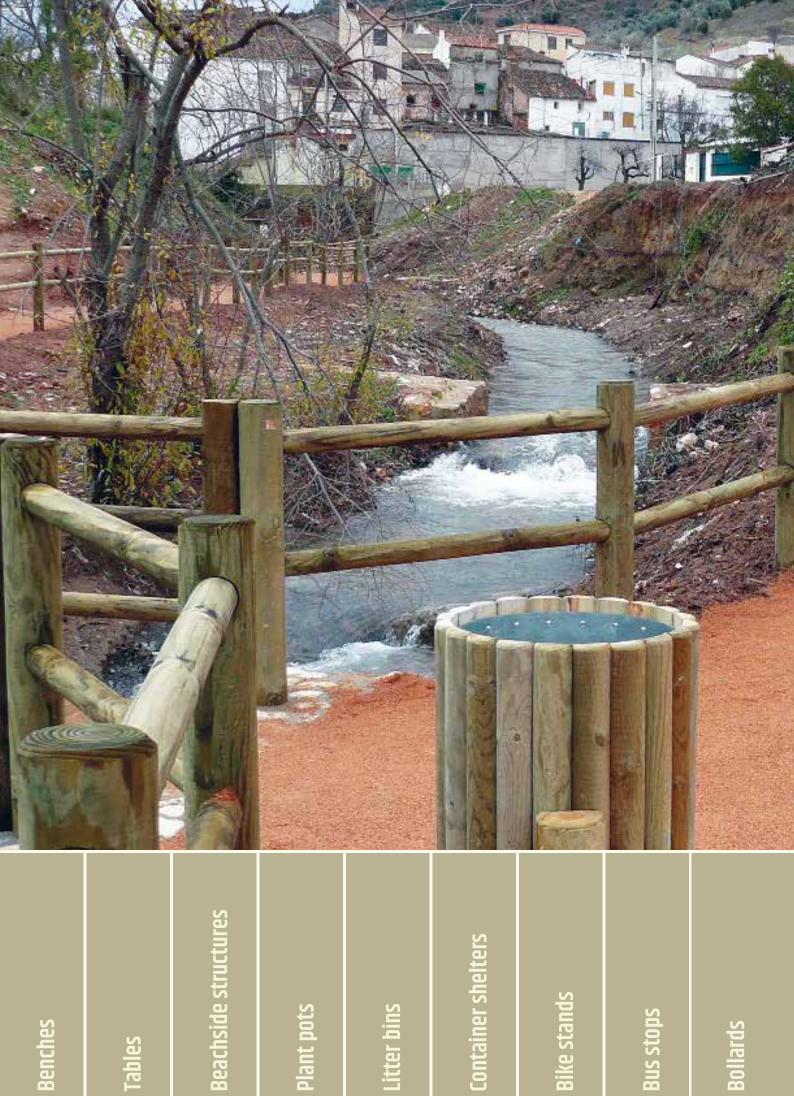

| Urban furniture      |    |
|----------------------|----|
| Benches              | 36 |
| Tables               |    |
| Beachside structures | 41 |
| Plant pots           | 42 |
| Litter bins          | 43 |
| Container shelters   | 45 |
| Bike stands          | 45 |
| Bus stops            | 46 |
| Bollards             | 47 |
| Fountains            | 48 |
| Other products       | 49 |
|                      |    |
|                      |    |