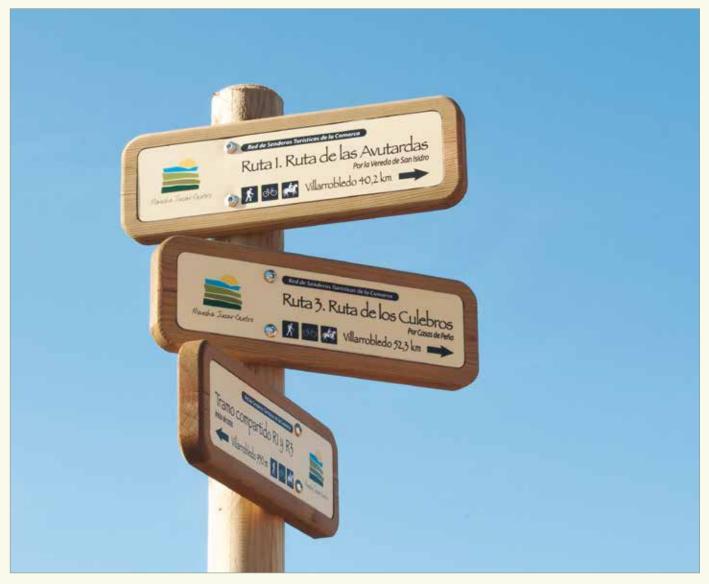

#### Signage

Rural and/or urban signage fulfils an essential function for the use and enjoyment of scenarios: guide and inform users.

The boom in inland tourism has highlighted the need to indicate and promote the cultural and environmental values of the surroundings as a way to make rural settings more dynamic.

Our team has technical experts in urban signage, qualified specialists in signposting hiking and mountain biking routes. We have extensive experience in the design, signage and equipment of prepared paths and routes covering any topic: nature walks, urban paths, cultural, ornithological, and riding routes, archaeology, ethnography, etc.