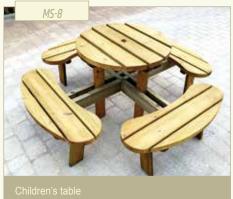

Tables

**Bollards** 

### Tables

Agua Viva table Preparation of the Agua Viva reservoir and its surroundings, Almansa (Albacete)