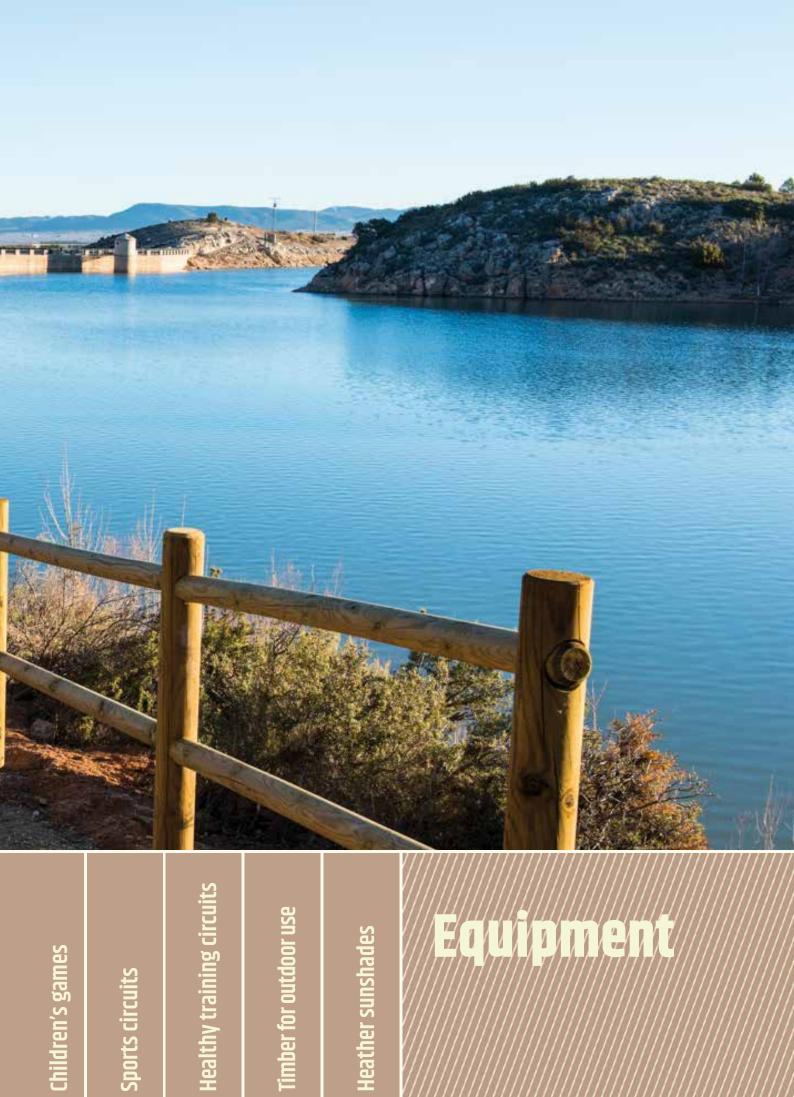

| Equipment                                  |    |
|--------------------------------------------|----|
| Fences                                     | 52 |
| Barriers                                   | 54 |
| Bridges                                    | 55 |
| Walkways                                   | 56 |
| Birdwatching hide                          | 57 |
| Porches and pergolas                       | 58 |
| Kiosks                                     | 58 |
| Observation towers                         | 59 |
| Portable toilets                           | 60 |
| Wooden huts                                | 60 |
| Children's games                           | 62 |
| Sports circuits                            | 63 |
| Healthy training circuits and calisthenics | 64 |
| Timber for outdoor use                     | 65 |
| Heather sunshades                          | 65 |

#### Timber for outdoor use

Class IV treated wood for exterior surfaces. We have a large stock of lathed posts available, along with laminated wood, solid timber, railway sleepers, green sleepers, tropical timber, etc.

#### **Heather sunshades**

We define spaces

At PROARTE, we follow the path to contribute to an improvement in the surroundings and to facilitate contact with nature on the most suitable conditions of safety and comfort for all users.