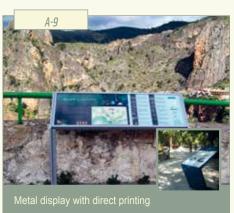

# Displays

Display in framed wood, optional round or square post

Display with printed vinyl on fibre board, optional single post