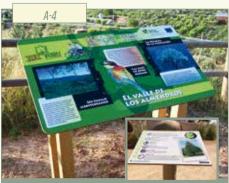

# **Posters**

Sign for Natural Spaces in Castilla La Mancha, optional wooden or metal post

Direction indicator with information sign at start of a stage GR 247 Southern Woodlands Trail, Sierras de Cazorla, Segura y Las Villas Natural Park (Jaén)