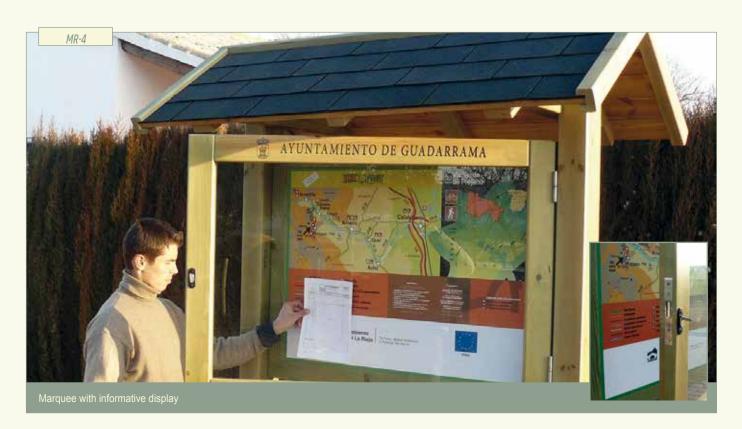

# Marquees

Informative marquee Nature path of Tajo

# Personalize your project

Our design and innovation team can develop a tailor-made project for you or abide by the stipulations given in any official signage manual.