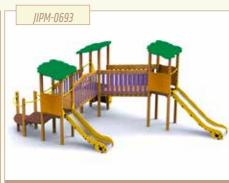

### Children's games

62 | 63

Our range of children's games comes with UNE EN-1176 certification (the European standard guaranteeing the safety and quality of children's play areas).