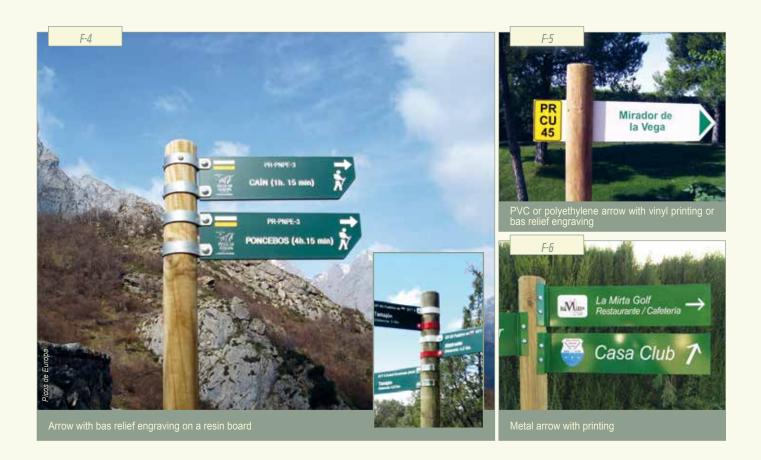

ty.





### **Transport**

PROARTE offers an exclusive transport service for its clients.

We are aware of the importance of your order and the special conditions it requires. We adapt to your agreed.



# CATALOGUE





Discover what the PROARTE brand can do for you: an inhabitable setting that is both welcoming and pleasant, a scenario inviting you to relax and enjoy life in direct contact with nature.

You will be able to discover an extensive range of products in our catalogue. If you cannot find what you are looking for, you can contact our commercial department and explain your idea to them so that they can turn it into a reality.

We believe in what we do, we create unique, sustainable and environmentally-friendly settings.





Indoor signage



3D signs



## **Arrows**











# **Define your city**

We have available a wide range of vertical signs for city settings: indicators, posters, banners, gantries ... Please enquire!







# **Beacons**







# Other models

We keep a permanent stock of standardized beacons. If your project requires special characteristics, please do not hesitate in consulting us, we can manufacture any model to measure.

# www.e-proarte.com

24 | 25

# Marquees

















Informative marquee Nature path of Tajo

# Personalize your project

Our design and innovation team can develop a tailor-made project for you or abide by the stipulations given in any official signage manual.

# **Posters**









Sign for Natural Spaces in Castilla La Mancha, optional wooden or metal post







Direction indicator with information sign at