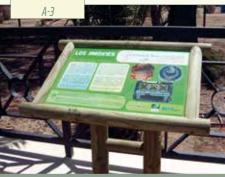

# **Posters**

Sign for Natural Spaces in Castilla La Mancha, optional wooden or metal post

Direction indicator with information sign at start of a stage GR 247 Southern Woodlands Trail, Sierras de Cazorla, Segura y Las Villas Natural Park (Jaén)