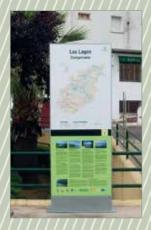

# **Posters**

Sign for Natural Spaces in Castilla La Mancha, optional wooden or metal post

Direction indicator with information sign at start of a stage GR 247 Southern Woodlands Trail, Sierras de Cazorla, Segura y Las Villas Natural Park (Jaén)