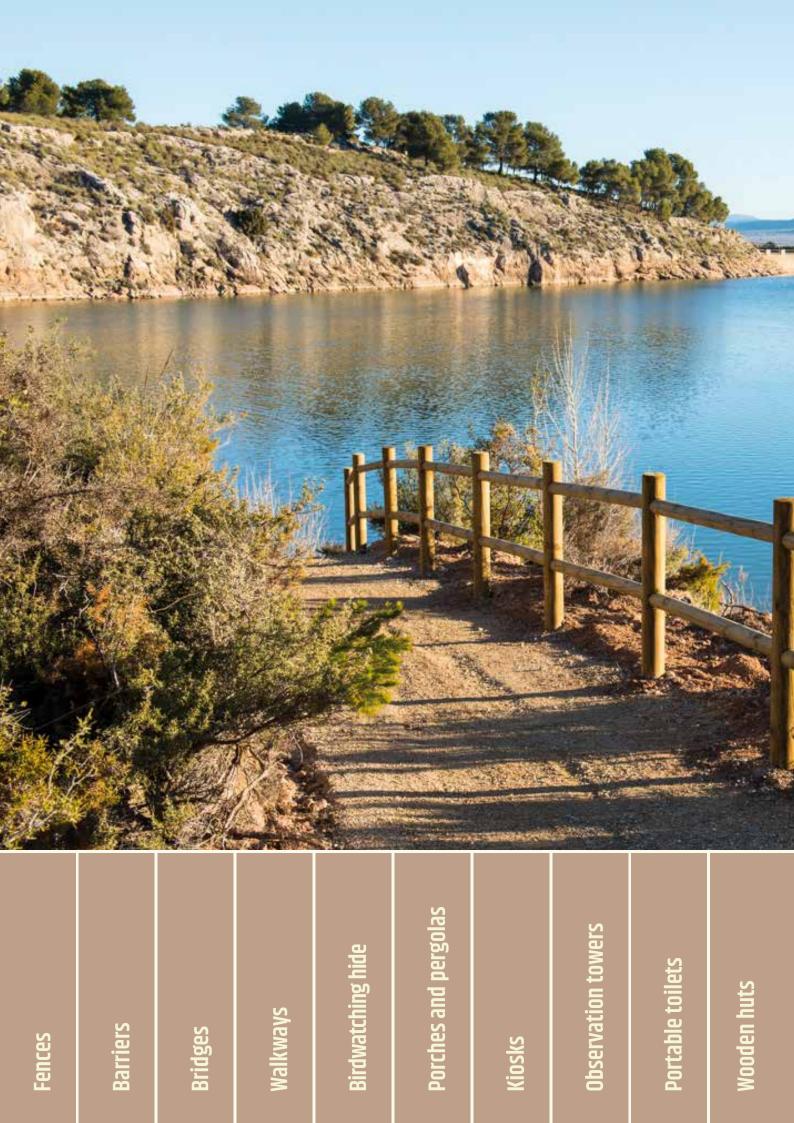

| Equipment                                  |    |
|--------------------------------------------|----|
| Fences                                     | 52 |
| Barriers                                   | 54 |
| Bridges                                    | 55 |
| Walkways                                   | 56 |
| Birdwatching hide                          | 57 |
| Porches and pergolas                       | 58 |
| Kiosks                                     | 58 |
| Observation towers                         | 59 |
| Portable toilets                           | 60 |
| Wooden huts                                | 60 |
| Children's games                           | 62 |
| Sports circuits                            | 63 |
| Healthy training circuits and calisthenics | 64 |
| Timber for outdoor use                     | 65 |
| Heather sunshades                          | 65 |

### Fences

Pyrenees fence Preparation of natural space in Sort (Lleida)

52 | 53

## Walkways

56 | 57

## Birdwatching hide

Birdwatching hide Elche (Alicante)