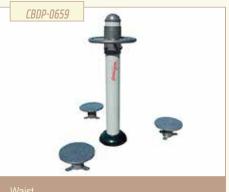

## Healthy training circuits and calistenics

Whee

Calistenics circuit

CBDP-0653

CBDP-0654

Cross-country skiing

Swinging

Waist

64 | 65

The bio-health circuits provide the opportunity to exercise in the open air, improving users' wellbeing and quality of life. They can be produced in any colour.