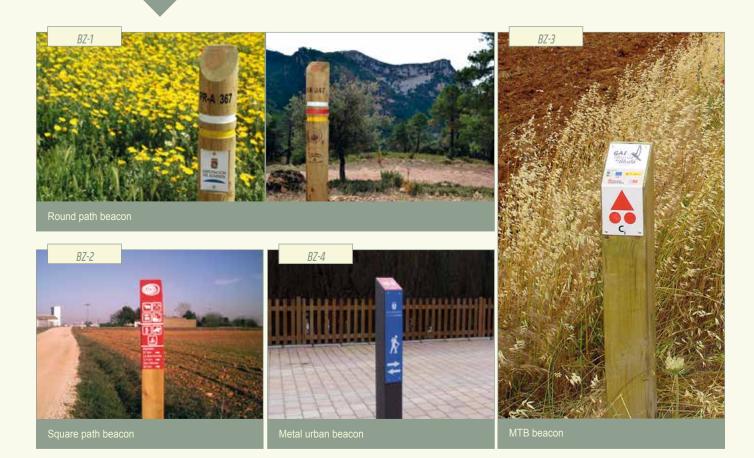

# **Beacons**

# Other models

We keep a permanent stock of standardized beacons. If your project requires special characteristics, please do not hesitate in consulting us, we can manufacture any model to measure.